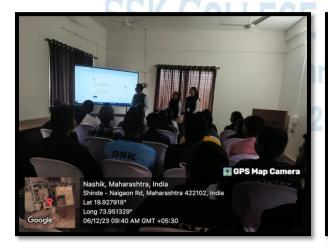

### **About the Programme**

This programme was conducted on **6**<sup>th</sup> **December 2023**, **with** online video Telecast about CPR by NBEMS and followed by hands on training of common public in general.

Email: <a href="mailto:sskdpharmacy@gmail.com">sskdpharmacy@gmail.com</a> Website: www. sskdpharmacy.com

**Summary of the Programme :** The NBEMS CPR awareness programme Organized at SSK College of Pharmacy for D.Pharmacy students. The programme was inaugurated by Dr. Sushil Patil .The programme started by facilitate the video clip on CPR Awareness and demonstration of CPR given on link. The NBEMS CPR Awareness Program at successfully achieved its objectives, utilizing video assisted teaching, successfully engaged participants and facilitated a more interactive learning experience and enhancing CPR knowledge and skills among Pharmacy students.