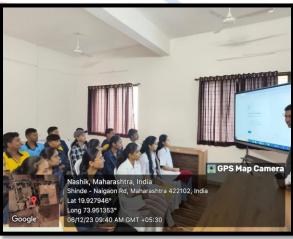

Email: <a href="mailto:sskdpharmacy@gmail.com">sskdpharmacy@gmail.com</a> Website: www. sskdpharmacy.com

**Summary of the Programme :** The NBEMS CPR awareness programme Organized at SSK College of Pharmacy for D.Pharmacy students. The programme was inaugurated by Dr. Sushil Patil .The programme started by facilitate the video clip on CPR Awareness and demonstration of CPR given on link. The NBEMS CPR Awareness Program at successfully achieved its objectives, utilizing video assisted teaching, successfully engaged participants and facilitated a more interactive learning experience and enhancing CPR knowledge and skills among Pharmacy students.